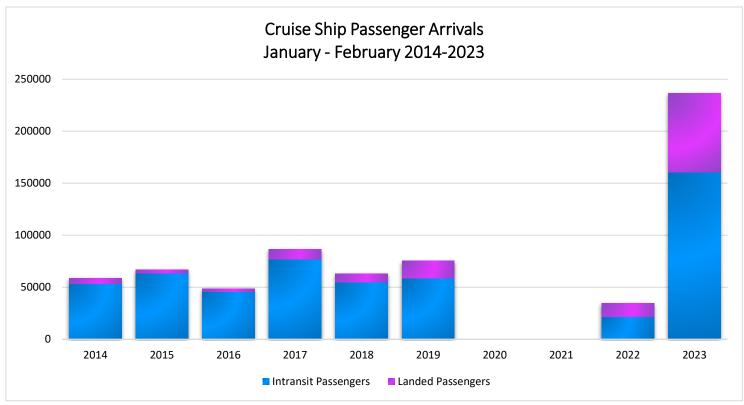

#### Year to Date Arrivals By Cruise Ship

Figure 6

# CRUISE ARRIVALS

Landed passengers numbered **76,094.** (🔺)

Intransit cruise passengers stood at **160,552.** ( )

The number of cruise calls totalled  $134. (\triangle)$ 