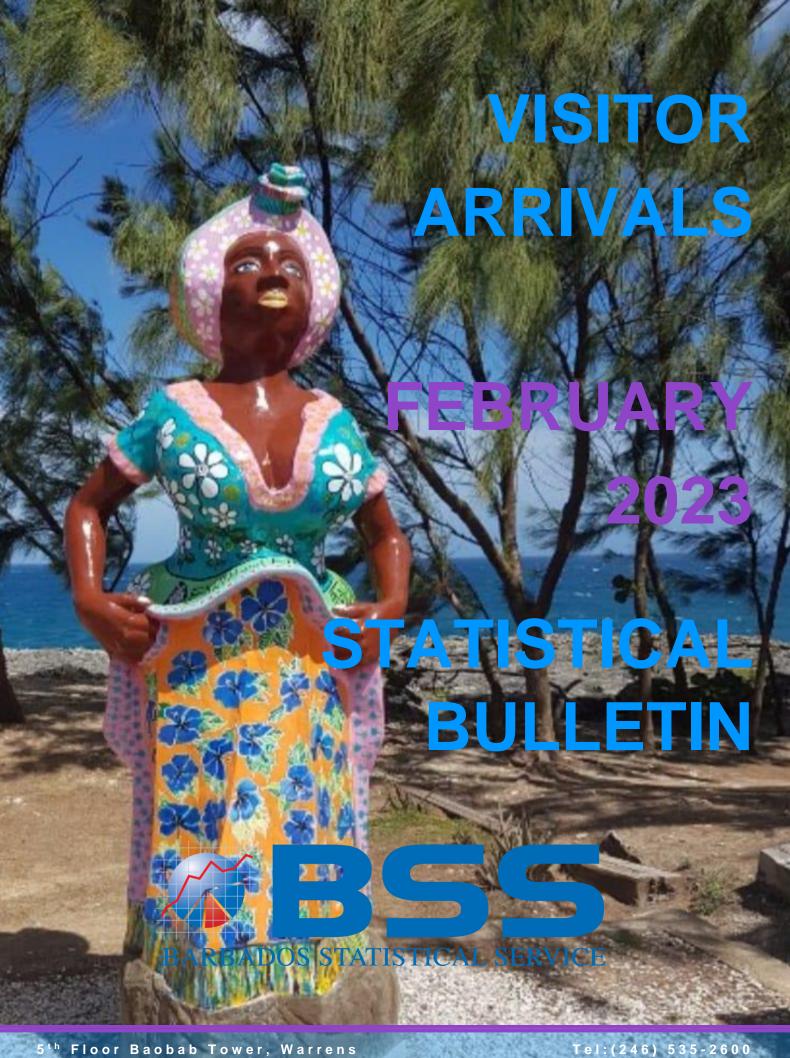

#### Stay-Over Arrivals by Country of Residence

There were **60,444** stay-over visitors recorded in the second month of 2023. (▲)

Total cruise arrivals totalled at 114,243 passengers, over the review period. (A)

The largest number of stay-over visitors to the island came from the UK (28,963 tourists). (▲)

Followed by the US with **11,645** persons visiting our shores in February 2023. ( )

Other countries registered **1,668** stayover visitors, while Other CARICOM had **3,261** tourists for the period under review. (A)