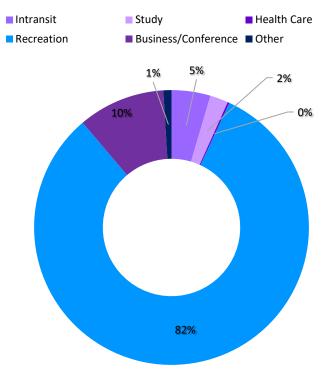

# PURPOSE OF VISIT AND LENGTH OF STAY

Figure 3

Among the **60,444** (▲) stay-over arrivals recorded for this period, **49,993** (▲) visited for recreational purposes, primarily for holiday (**44,747** tourists). (▲)

Study visits were registered at 635. ( )

Visits for sports totalled **239** persons. (▲)

Other purposes of visit recorded **549.** ( )

Business/Conferences were recorded at **6,403.** ( **\( \)** )

While Visiting friends and family had 3,587 visitors doing so. (▲)