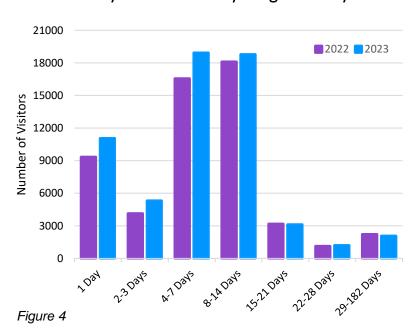

#### Stay-Over Arrivals By Length Of Stay

# LENGTH OF STAY

Visits of 29-182 days totalled **2,074 (▲)** 

The highest number of tourists (18,922) visited during the month under review for 4-7 days. ( $\blacktriangle$ )

The average number of days spent in Barbados among stay-over visitor arrivals was approximately **8.92** days over the review period; down from **9.68** days in 2022. (▼)