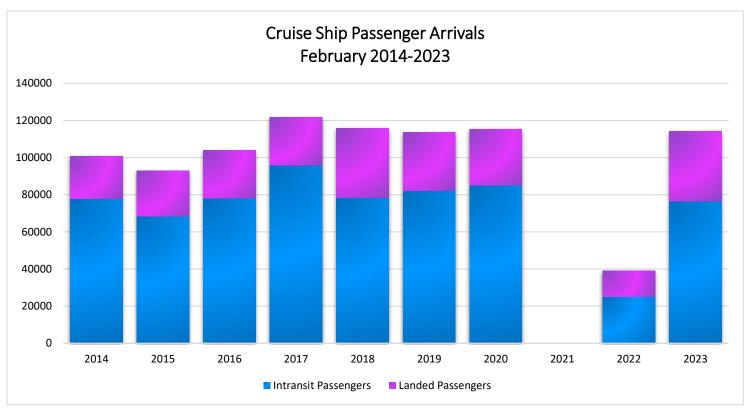

#### Arrivals By Cruise Ship

Figure 2

# CRUISE ARRIVALS

There were 114,243 cruise passenger arrivals in February 2023 (76,571 – Intransit Passengers and 37,672 – Landed). (▲)

The number of cruise calls was 66, up from 57 in 2022. ( $\triangle$ )