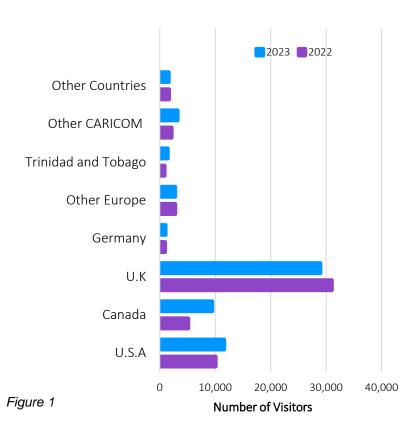

#### Arrivals By Cruise Ship

Figure 2

# CRUISE ARRIVALS

There were 114,243 cruise passenger arrivals in February 2023 (76,571 – Intransit Passengers and 37,672 – Landed). (▲)

The number of cruise calls was 66, up from 57 in 2022. ( $\triangle$ )