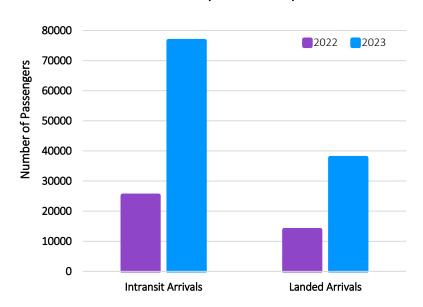

# PURPOSE OF VISIT AND LENGTH OF STAY

Figure 3

Among the **60,444** (▲) stay-over arrivals recorded for this period, **49,993** (▲) visited for recreational purposes, primarily for holiday (**44,747** tourists). (▲)

Study visits were registered at 635. ( )

Visits for sports totalled **239** persons. (▲)

Other purposes of visit recorded **549.** ( )

Business/Conferences were recorded at **6,403.** ( **\( \)** )

While Visiting friends and family had 3,587 visitors doing so. (▲)