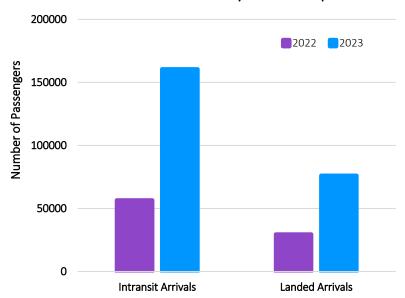

#### Year to Date Arrivals By Cruise Ship

Figure 6

# CRUISE ARRIVALS

Landed passengers numbered **76,094.** (🔺)

Intransit cruise passengers stood at **160,552.** ( )

The number of cruise calls totalled  $134. (\triangle)$ 