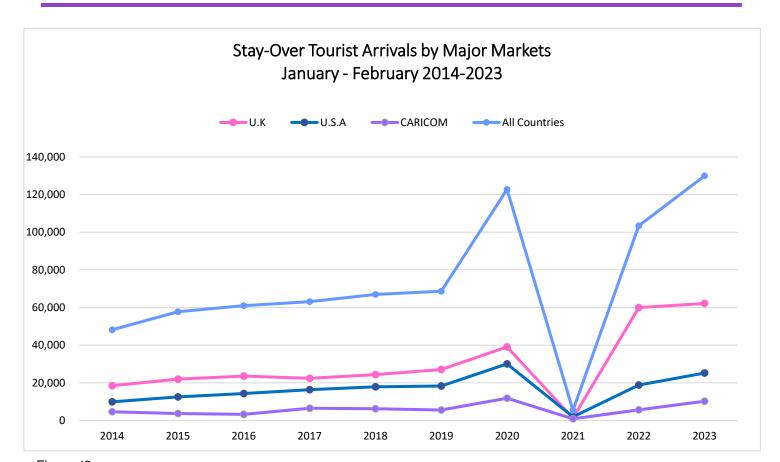

# Year To Date Stay-Over Arrivals by Country of Residence

January – February 2023 had **129,937** stay-over arrivals coming to Barbados.

Total cruise arrivals were recorded at 236,646 passengers over the review period from a total of 134 cruise calls.

UK stay-over visitors totalled **62,139** for the first 2 months of 2023. ( )

Stay-over arrivals from U.S.A were registered at **25,159.** (▲)

Tourist arrivals from CARICOM totalled 10,217. (▲)

Canadian visitors were registered at **19,557** persons. ( **\( \)** )