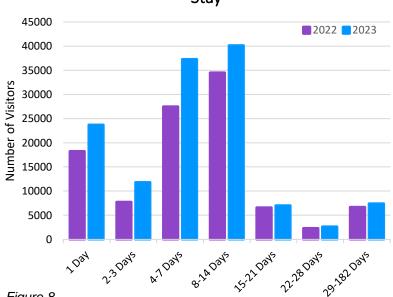

#### Stay-Over Arrivals By Length Of Stay

# LENGTH OF STAY

Visits of 29-182 days totalled **2,074 (▲)** 

The highest number of tourists (18,922) visited during the month under review for 4-7 days. ( $\blacktriangle$ )

The average number of days spent in Barbados among stay-over visitor arrivals was approximately **8.92** days over the review period; down from **9.68** days in 2022. (▼)