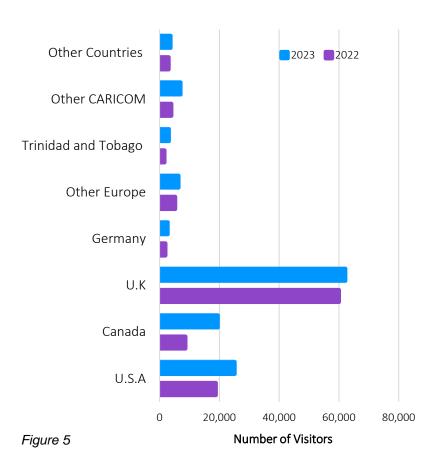

#### Stay-Over Arrivals by Country of Residence

There were **60,444** stay-over visitors recorded in the second month of 2023. (▲)

Total cruise arrivals totalled at 114,243 passengers, over the review period. (A)

The largest number of stay-over visitors to the island came from the UK (28,963 tourists). (▲)

Followed by the US with **11,645** persons visiting our shores in February 2023. ( )

Other countries registered **1,668** stayover visitors, while Other CARICOM had **3,261** tourists for the period under review. (A)

UK stay-over visitors totalled **62,139** for the first 2 months of 2023. ( )

Stay-over arrivals from U.S.A were registered at **25,159.** (▲)

Tourist arrivals from CARICOM totalled 10,217. (▲)

Canadian visitors were registered at **19,557** persons. ( **\( \)** )