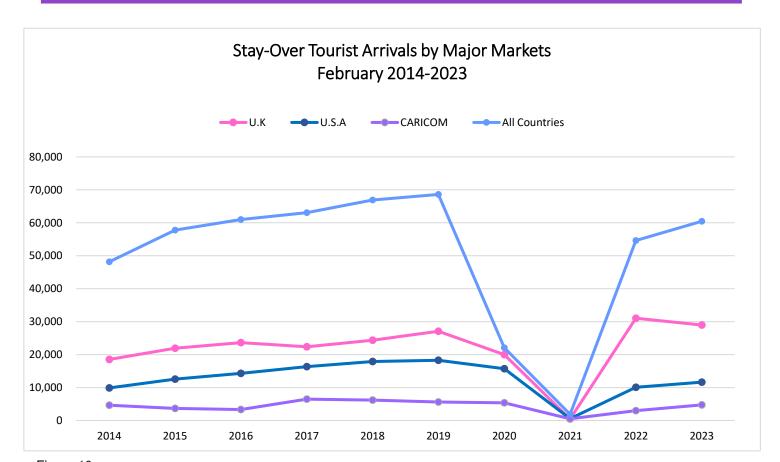

#### Stay-Over Arrivals by Country of Residence

There were **60,444** stay-over visitors recorded in the second month of 2023. (▲)

Total cruise arrivals totalled at 114,243 passengers, over the review period. (A)

The largest number of stay-over visitors to the island came from the UK (28,963 tourists). (▲)

Followed by the US with **11,645** persons visiting our shores in February 2023. ( )

Other countries registered **1,668** stayover visitors, while Other CARICOM had **3,261** tourists for the period under review. (A)