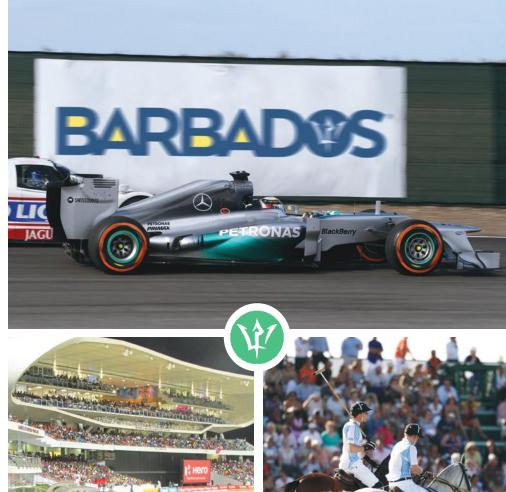

Lewis Hamilton at Bushy Park
Cricket at Kensington Oval
Prince Harry at Apes Hill Polo Club
Golf Course at Royal Westmoreland

Host to numerous major sporting events throughout the year, Barbados draws both competitors and spectators from across the globe. The international events include test cricket, a hockey festival, international sailing regattas, game fishing, surfing and windsurfing championships, motor racing, thoroughbred horse racing and polo. Barbados is becoming the 'Golf Centre' of the Caribbean with four world-class, championship courses. Exceptional sports facilities like the Sir Garfield Sobers Sports Complex, with its Olympic-standard Aquatic Centre, an excellent all weather, astro-turf hockey arena, tennis facility and gymnasium, make Barbados an ideal destination for international team training and events.