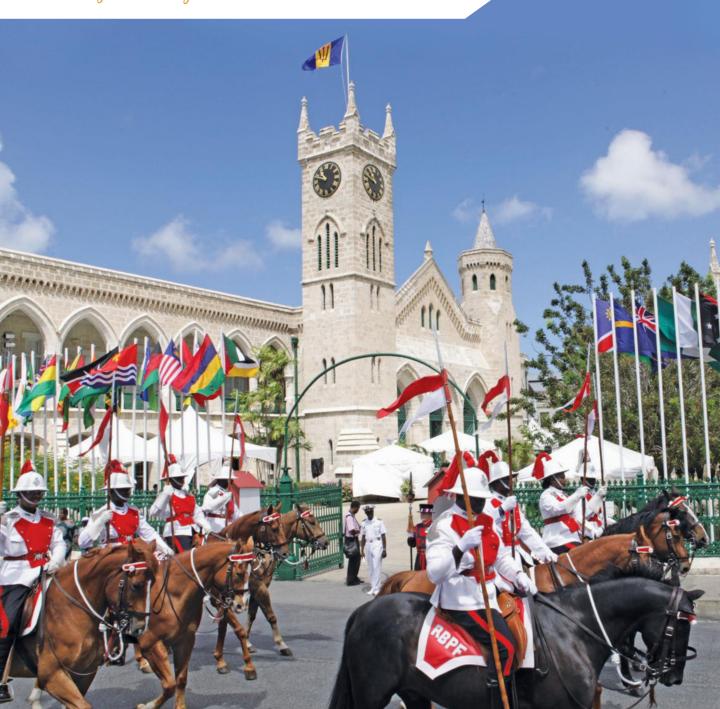

## People of Barbados

Celebrating 50 years of Independence

Crop Over revellers at Kadooment Barbados, the birthplace of rum Friendly faces at Cheapside Market

Mounted Division of The Royal Barbados Police Force parade past the Parliament Buildings in Bridgetown