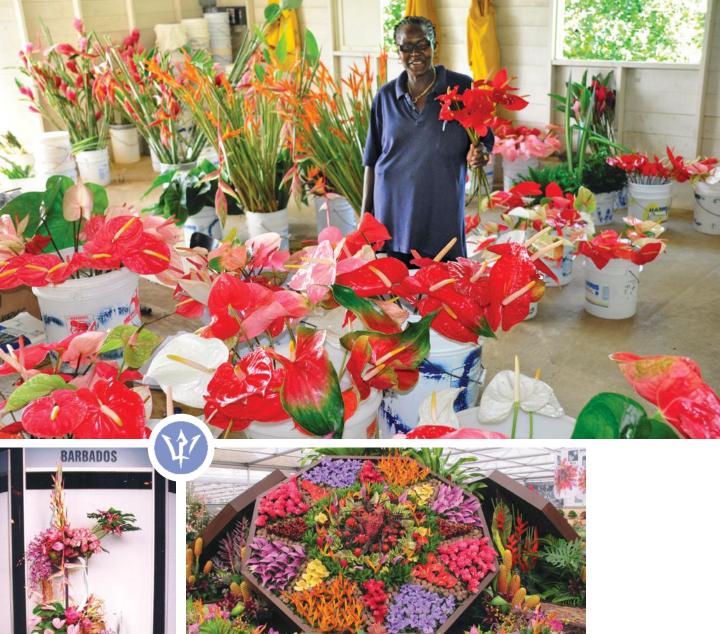

## World Flower Show - Barbados 2017

The World Association of Floral Artists (WAFA) will host the World Flower Show entitled "Flowers in Paradise" from June 22 to 25, 2017 at the Lloyd Erskine Sandiford Centre, Barbados. The show will feature between 400-500 exhibitors from across the globe as well as many other interesting components including lectures, a vendors market, and floral demonstrations.