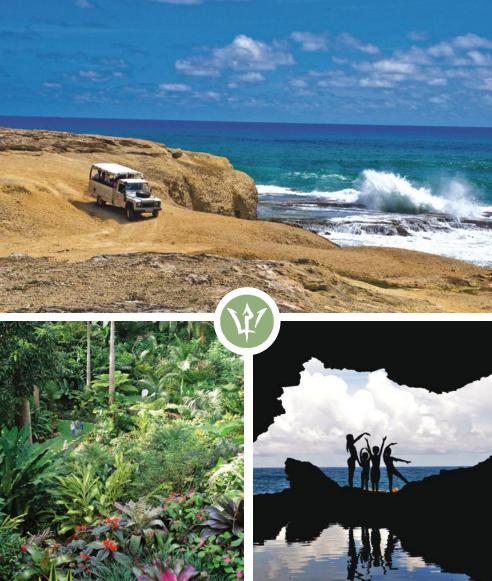

# Adventure in Barbados

Island Safari Jeep at Cove Bay Hunte's Gardens Animal Flower Cave Bathsheba

Jiscover the meaning of adrenaline as you zoom along in a safari jeep through forest trails, fly over the island in a Microlight aircraft, careen across sea cliffs on a segway or test your skill around the leading circuit-racing facility in the English-speaking Caribbean. You might also meander through four tropical gardens, take a stroll alongside some monkeys or take a swim in sea caves that open out to the Atlantic Ocean. Roaming around working potteries, exploring underground streams, driving through vast stalactite filled caves, sampling rum in a refinery or exploring the cockpit of a supersonic aircraft - sounds like fun? There's all that, and so much more to do, in the small island of Barbados!