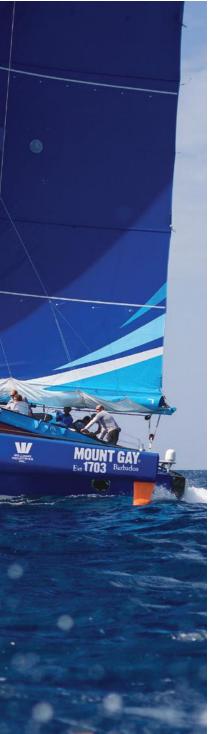

## sailing

The annual Mount Gay Sailing Series takes place in January. The biggest event of the Series is the Mount Gay Rum Round

Barbados Race which takes place on Errol Barrow Day (January 21). Many other regattas take place annually including the very popular May Regatta as well as other smaller regattas from June to November. www.sailbarbados.com