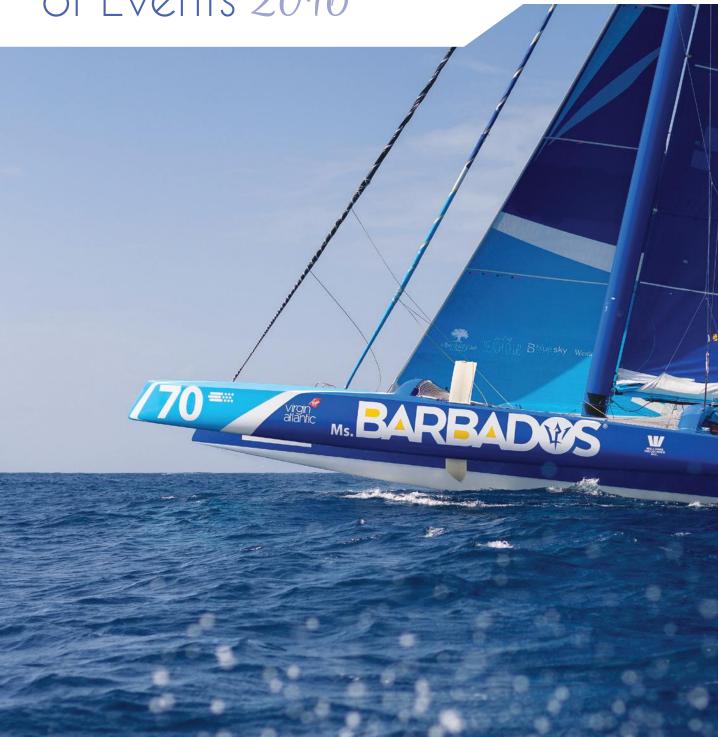

## sailing

The annual Mount Gay Sailing Series takes place in January. The biggest event of the Series is the Mount Gay Rum Round

Barbados Race which takes place on Errol Barrow Day (January 21). Many other regattas take place annually including the very popular May Regatta as well as other smaller regattas from June to November. www.sailbarbados.com