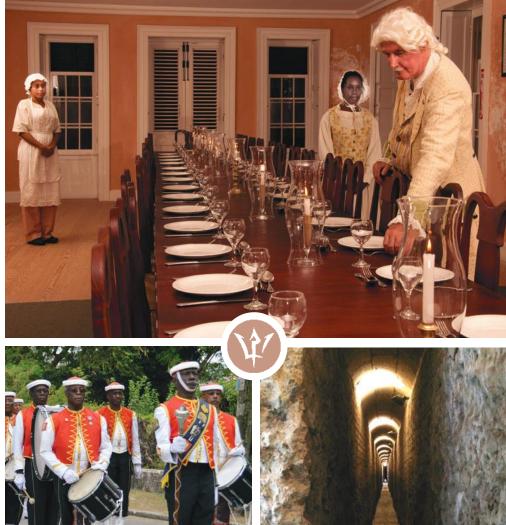

Dinner with George at George Washington House Changing of the Sentry at

the Garrison's Main Guard
The Garrison Tunnels

St. Nicholas Abbey

Heritage property. You can enjoy visits to the oldest synagogue in the western hemisphere, the third oldest parliament in the British Commonwealth, the home where America's founding father, George Washington, stayed in 1751 at the impressionable age of 19, a well preserved Garrison that was the largest British military facility in the Caribbean, and 11 state-of-the-art museum attractions. Barbados, the birthplace of rum, was one of the first economies to produce sugar and its 'spirited' by-product around 1640. Today there is a rich fusion of African and British colonial heritage. St. Nicholas Abbey, open to visitors and where they produce single barrel rum, is the third oldest Jacobean house in the Americas. There are also over a hundred historic churches with fascinating grounds and graveyards to explore.