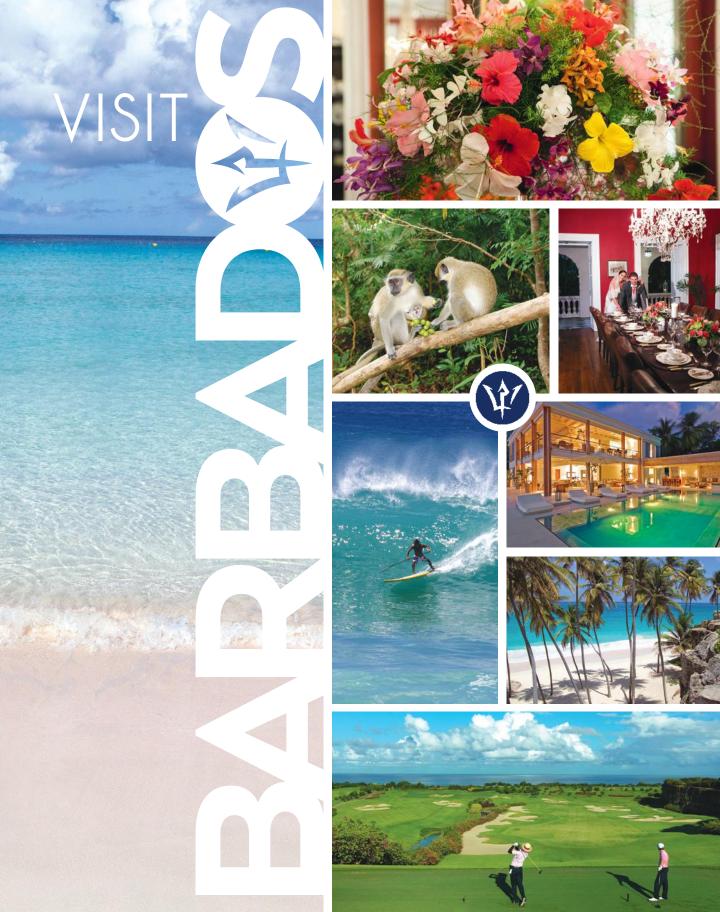

## People of Barbados

Celebrating 50 years of Independence

Crop Over revellers at Kadooment Barbados, the birthplace of rum Friendly faces at Cheapside Market

Mounted Division of The Royal Barbados Police Force parade past the Parliament Buildings in Bridgetown