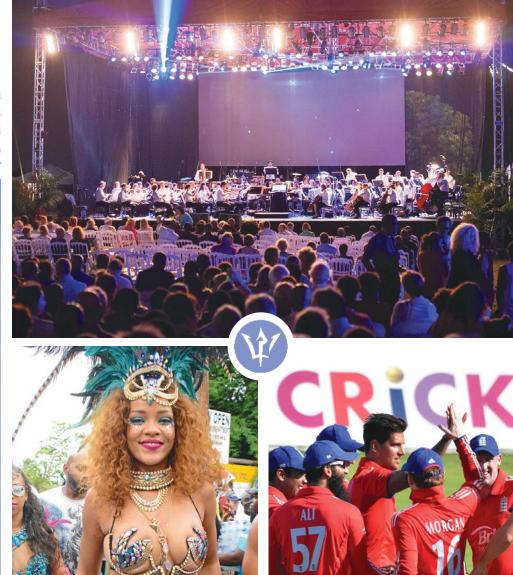

Barbados Calendar of Events 2016

The Classical/Pops Festival Rihanna enjoys Crop Over festivities Cricket at Kensington Oval

> The Mount Gay Rum Round Barbados Race

Oval is a fantastic experience. We have fabulous music festivals such as Jazz in January, the Holetown Festival in February, Holders Season and Broadway to Barbados in March, Gospelfest in May, Reggae Festival in April, the Barbados Classical/Pops in December or the fantastic summer festival of Crop Over with music, parades, art, craft and heritage from June to August. The Sir Garfield Sobers Golf Tournament, presided over by the great man himself, is held at the island's four best courses in April. The Food and Wine & Rum Festival in November is a week long event of indulgence. There are sports events too numerous to mention, from game fishing and open water swimming to bridge and masters football. See more of what's happening overleaf, to help you plan your next visit to Barbados.

## cricket

The 2016 Tri-Nation Series is scheduled to take place at Kensington Oval on June 20 (Australia Vs South Africa), June 22 (West Indies Vs South Africa) and June 24 (West Indies Vs Australia). The final is on June 26. www.espncricinfo.com