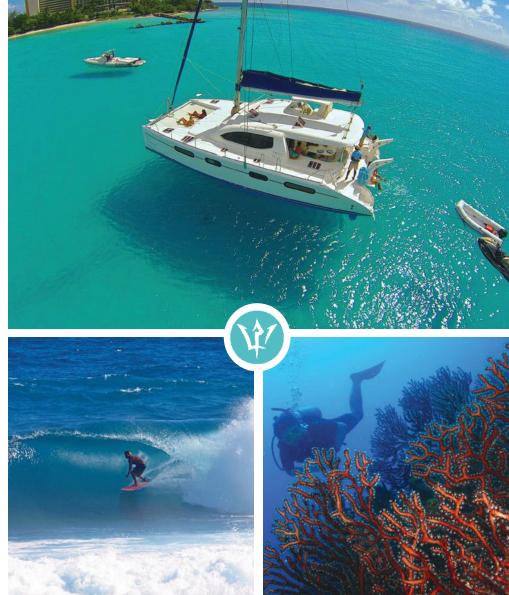

## Beaches & Water Action in Barbados

Seaduced Catamaran at Carlisle Bay Boosy surfs the Soup Bowl Scuba Diving over coral reefs

The Crane Beach

With a full range of sea conditions year round - from flat calm Caribbean sea on the west coast to pounding surf of the Atlantic Ocean on the east, Barbados perpetually enjoys superb conditions for just about every water sport at all levels. When combined with our crystal clear, warm waters and constant Northeast Trade Winds, surfing, windsurfing, kitesurfing, stand-up paddle boarding, sailing, snorkeling, diving, game fishing, open water swimming - can all be enjoyed here - whenever you visit. Sailing along the coast is a must-do experience, especially when it includes a chance to swim with turtles and snorkel over coral reefs and shipwrecks! If you want to see the intriguing underwater world of Barbados, go scuba diving, or if you prefer to stay dry, you can go out in air conditioned comfort on the Atlantis Submarine, either by day or night.