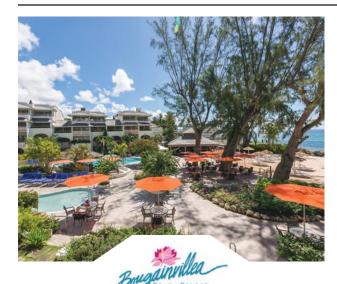

Maxwell Coast Road, Christ Church
T: + 1 (246) 628 0990 | F: + 1 (246) 428 2524
res@bougainvillearesort.com
www.bougainvillearesort.com

In an unspoilt, south-coast beachfront setting, Bougainvillea is centrally located: 20 mins from Bridgetown, 15 mins from the airport, and Oistins, popular for its Fish Fry and St. Lawrence Gap, famous for restaurants and vibrant nightlife, are 5 mins drive away. Bougainvillea offers 138 spacious suites with a self catering option and a range of facilities/amenities restaurants, bars, free Wi-Fi, 3 pools, spa, watersports, tennis court, Kids Club and outdoor playground. Warm and welcoming, it's the perfect getaway!