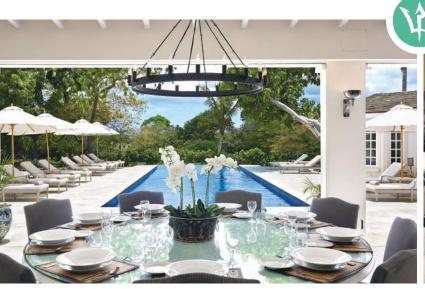

#### Escape from the Everyday

For over a century, the historic Crane Resort has surveyed the famous pink sands and turquoise waters of Crane Beach from its dramatic cliff-top perch. A Barbadian legend since 1887, and the oldest operating hotel in the Caribbean, The Crane effortlessly marries the old-world charm of its past to all the 21st century amenities and services expected by today's most discerning travellers. From grand colonial styled suites featuring lush gardens, private pools and rooftop terraces, to an impressive array of world-class amenities and services including fitness facilities, spectacular cascading pools, exciting restaurants and of course, the Zagat rated Zen, The Crane offers an idyllic respite on the South East coast of Barbados.

Resort features: 252 Luxurious, Ultra Spacious Residential Style Suites • 5 Outdoor Pools • 4 Restaurants • The Crane Village for Duty Free Shopping • Concierge Services • Fitness Centre • Day Spa • 2 Tennis Courts • Free WiFi and International Calls • 8 minutes from the Grantley Adams International Airport